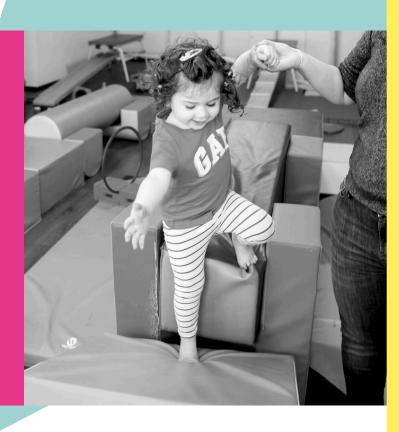

#### Toddler Sense (1 to 4 years old)

Dance, play, jump and move your body at our gym with obstacle courses and fun games.

www.toddlersense.co.nl