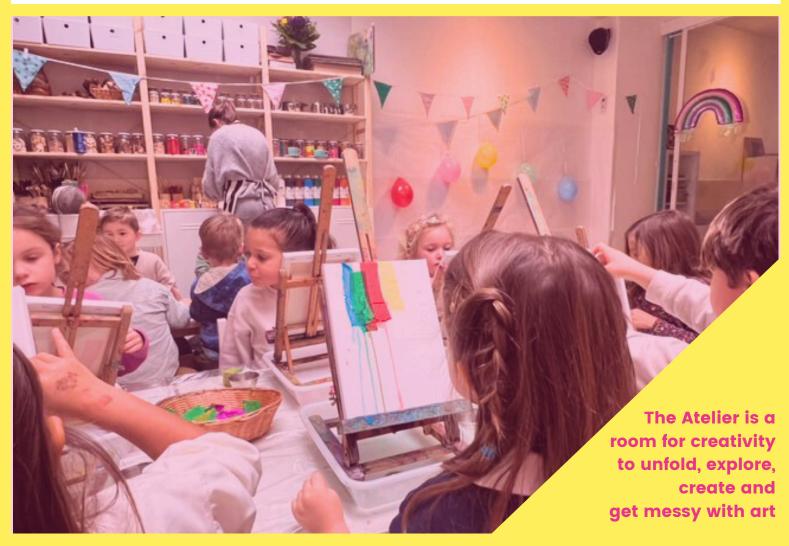

# READY? TAKE A LOOK INSIDE...

A bright art room with child-size tables and chairs, a sink and a wide variety of art supplies.

The playroom is well equipped with soft floor, big soft blocks, obstacle course material, toys, bilingual book library and a super fun slide!

#### Little makers

(1 to 12 years old)

Boost your creativity with 3 tailored artistic projects.
Create, explore and get messy!

www.littlemakers.nl