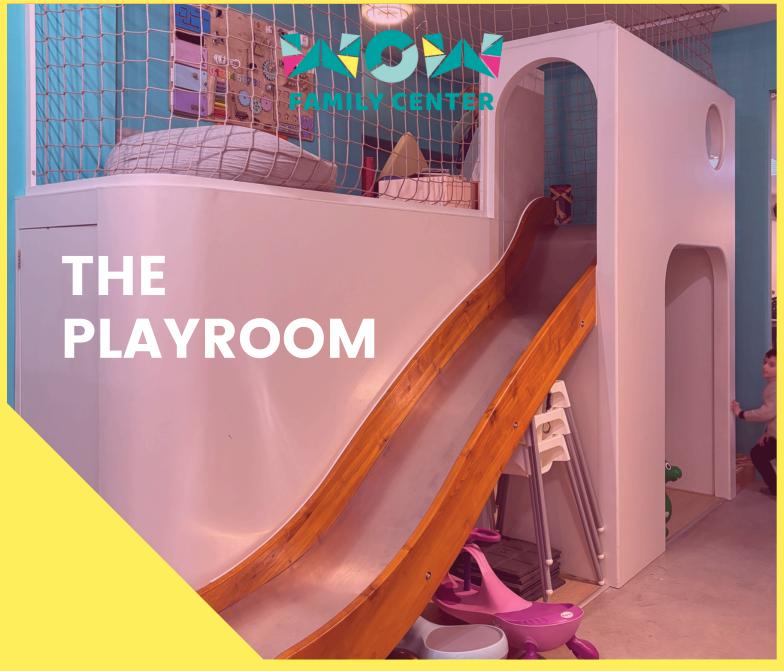

# READY? TAKE A LOOK INSIDE...

A bright art room with child-size tables and chairs, a sink and a wide variety of art supplies.

The playroom is well equipped with soft floor, big soft blocks, obstacle course material, toys, bilingual book library and a super fun slide!