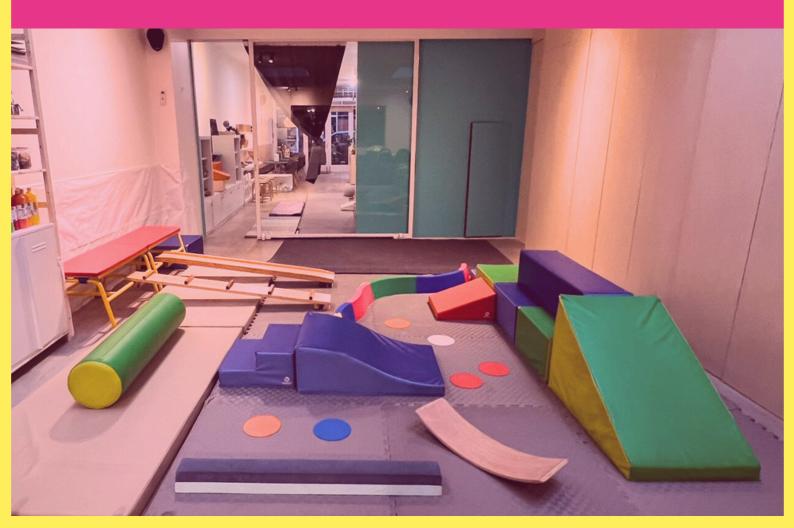

# READY? TAKE A LOOK INSIDE...

A bright art room with child-size tables and chairs, a sink and a wide variety of art supplies.

The playroom is well equipped with soft floor, big soft blocks, obstacle course material, toys, bilingual book library and a super fun slide!

#### Toddler Sense (1 to 4 years old)

Dance, play, jump and move your body at our gym with obstacle courses and fun games.

www.toddlersense.co.nl